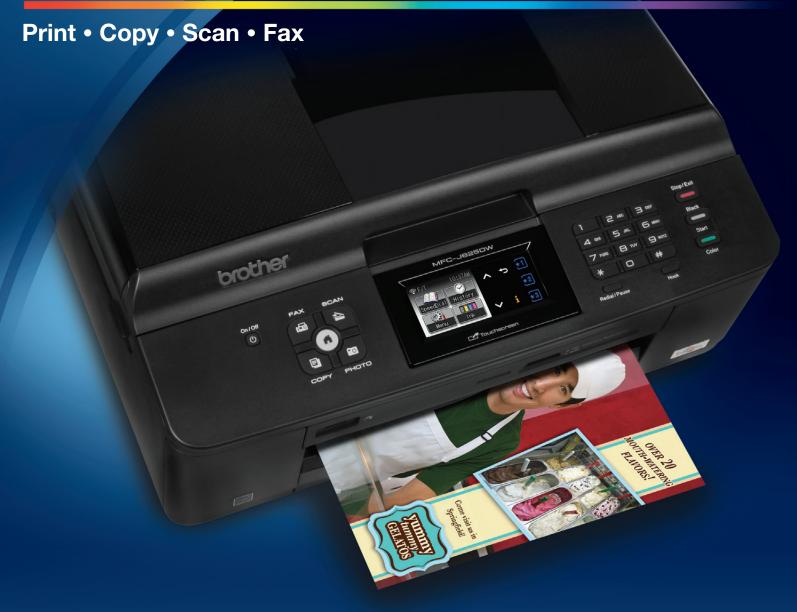

# MFC-J625DW Color Inkjet Multi-Function Center®

Compact Inkjet All-in-One with Duplex Printing and Wireless Networking

## Brother™ MFC-J625pw **Compact Inkjet All-in-One with Duplex Printing and Wireless Networking**

The MFC-J625pw is a great addition to any small or home office. The TouchScreen plus Touch Panel is perfect for easy menu navigation. Save paper with two-sided printing. This All-in-One has a convenient bypass tray for photo printing. Enhanced features in a compact and stylish design!

## **Key Features at a Glance:**

- Easy-to-setup wireless (802.11b/g/n) networking
- 1.9" TouchScreen color LCD display plus Touch Panel controls for interactive and easy-to-use menu navigation
- Create two-sided documents and save paper with duplex printing<sup>o</sup>
- Unattended fax, copy or scan using up to 20-page ADF
- Fast print speeds up to 35ppm black, 27ppm color (fast mode) and 12ppm black, 10ppm color (ISO standard)\*
- Direct photo printing on demand from your media cards. PictBridge-enabled camera or USB flash memory drive<sup>†</sup>
- Photo bypass tray holds up to 20 sheets of 4" x 6" glossy photo paper
- Brother<sup>™</sup> iPrint&Scan free app download for wireless printing from and scanning to your Apple, Android™ or Windows® Phone 7 mobile device+
- · 4-cartridge ink system only change the cartridge that needs to be replaced
- 2 year limited warranty